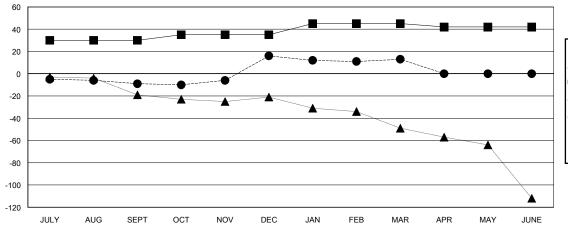

| -■- CURRENT YEAR GOALS FOR NEW |
|--------------------------------|
| MEMBERS                        |

- ● - CURRENT YEAR ACTUAL MEMBERS

- ▲ - LAST YEAR ACTUAL MEMBERS

| DROPPED CLUBS: 0 |    |
|------------------|----|
| DROPPED MEMBERS  |    |
| DECEASED         | 12 |
| CLUB CANCELLED   | 0  |
| OTHER            | 60 |
| TOTAL            | 72 |